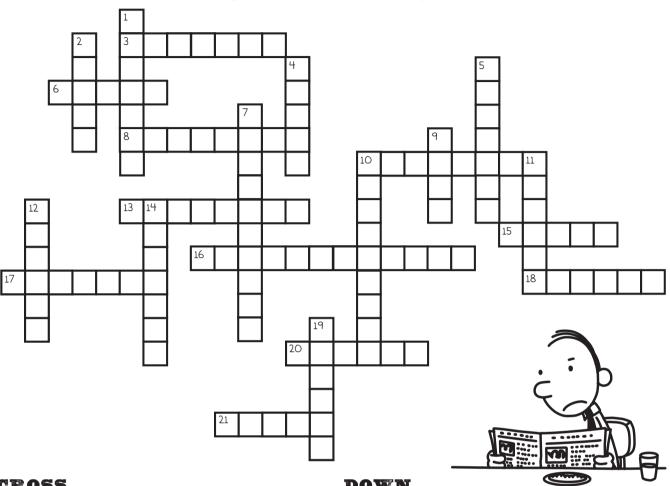

## CROSSWORD PUZZLE

Try your hand at the questions below to test your Wimpy Kid knowledge. Check your answers at the end of the packet.

#### ACROSS

- **3.** Mom starts the \_\_\_\_\_ is Fun group. **6.** Rowley signs yearbooks as \_ \_ \_ \_ \_. **8.** Greg's least favorite comic is \_ \_ \_ \_ \_. 10. Manny's favorite TV show is called The 13. The name of Greg's realistic doll for boys is Baby 15. "First of all, let me get something straight: This is a journal, not a \_ \_ \_ \_." 16. "Could your child be the next \_\_\_\_\_ Kid?"
- 17. The leader of the Mingo clan is named 18. \_ \_ \_ \_ accidentally put her engagement ring in
- a plastic egg. 20. "I'll be famous one day, but for now I'm stuck in
- middle school with a bunch of \_ \_ \_ \_ ." 21. Manny's nickname for Greg is \_ \_ \_ \_.

#### DOWN

- 1. Fregley has a secret \_ \_ \_ \_ \_.
- 2. The nickname Greg is stuck with at the lock in is "\_ \_ \_ \_ Greg."
- **4.** Rodrick has to say: "I'm sorry \_ \_ \_ \_."
- 5. The newspaper Greg and Rowley create is called the Neighborhood \_ \_ \_ \_ \_ .
- 7. An embarrassing award Greg wins, and really hopes he doesn't win again is the perfect \_\_\_\_ award.
- 9. "Whatever you do, don't go downstairs and touch the \_ \_ \_ ."
- 10. Greg and Rowley attend the \_\_\_\_\_ Training Academy.
- 11. When Greg was nine, he kept an inchworm as a pet and named him \_ \_ \_ \_ the Worm.
- 12. No one wants to get the \_\_\_\_\_ Touch.
- 14. For his birthday, Greg receives a \_ \_ \_ \_ \_ cellular phone.
- 19. The restaurant the Heffleys usually go to is \_\_\_\_ Family-Style Restaurant.

#### CROSSWORD PUZZLE

#### ACROSS

- 3. Reading
- 6. Slick
- 8. Lil' Cutie
- 10. Snruples
- 13. Alfrendo
- 15. Diary
- 16. Peachy Breeze
- 17. Meckley
- 18. Meemaw
- 20. Morons
- 21. Bubby

#### DOWN

- 1. Freckle
- 2. Jolly
- 4. Women
- 5. Tattler
- 7. Attendance
- 9. Iron
- 10. Superhero
- 11. Squirm
- 12. Cheese
- 14. Ladybug
- 19. Corny's