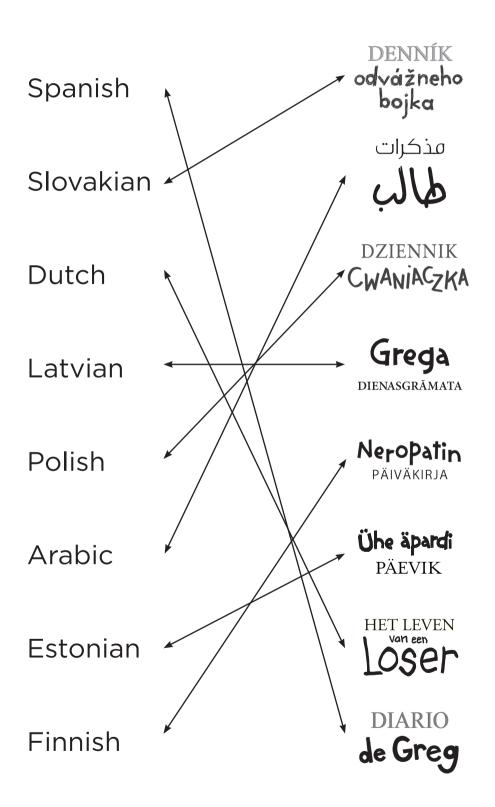

## WIMPY KID AROUND THE WORLD

The Diary of a Wimpy Kid series has been published in 45 different languages, but it's not called Wimpy Kid everywhere. Can you guess which country calls Greg a loser? Here are eight titles of Diary of a Wimpy Kid in languages other than English. See if you can correctly draw a line from the language to its Wimpy Kid title.

Spanish

Slovakian

Dutch

Latvian

Polish

Arabic

Estonian

**Finnish** 

DENNÍK odvážneho bojka

مذكرات

طالب

CWANIACZKA

Grega dienasgrāmata

Neropatin PÄIVÄKIRJA

de Greg