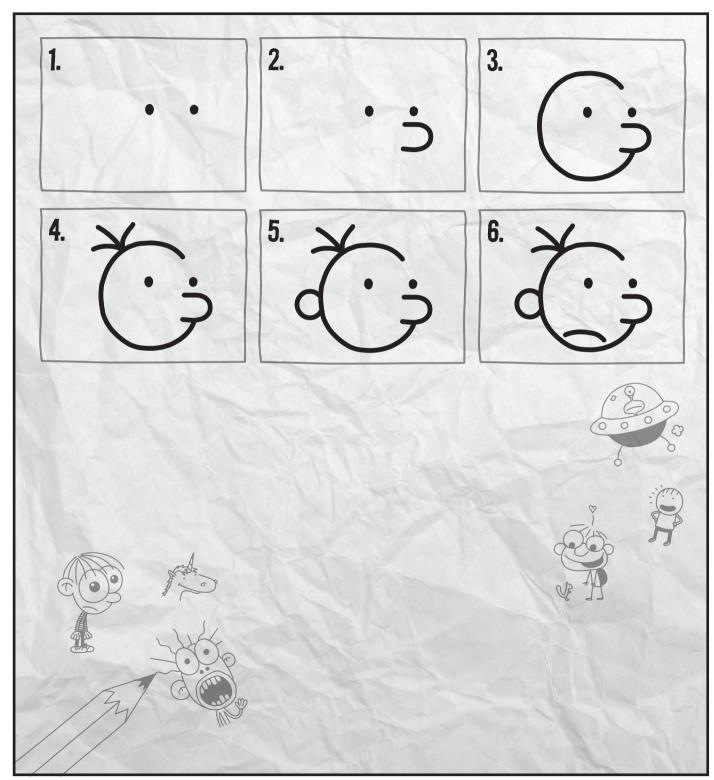

## HOW TO DRAW GREG HEFFLEY

Are you a champion at drawing Greg? Whether you're just starting out or honing your skills, here's a step-by-step guide for drawing everyone's favorite Wimpy Kid. Give Greg a try, then see which other characters you can draw, too!