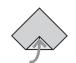

#### FORTUNE

1. Crease paper diagonally

2. Fold a corner to cente

3. Fold all corners to center

4 Turn over to other side

8. Insert fingers and play!

5. Fold a corner to cente

6. Fold all corners to center

7. Turn over to other side

You will be rich and famous one day, but you'll still be surrounded by morons.

You will get a date to the big dance, but that morning you'll wake up with a huge zit.

You will have to run through a locker room. Shield your eyes?

You will get a surprise day off from school, but you'll have to spend it at a Civil War reenactment.

You will have your own awesome band, but your world tour will include the bowling alley.

you will have the most impressive belly-button chewing

You will bump into you crush when you least expect it. Make sure you don't have chocolate on your butt!

You will start a new club . . . just make sure people show up!

## FORTUNE

8. Insert fingers and play!

5. Fold a corner to center

6. Fold all corners to center

7. Turn over to other side